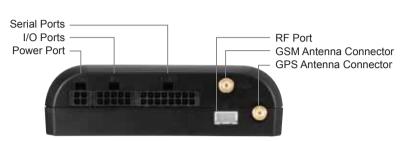

- Operating Temperature: -20°C ~ +70°C
- Communications: GSM 850 / 900 / 1800 / 1900, Voice, SMS, GPRS TCP/ UDP
- Serial Ports: 3 RS-232 Ports (Configurable)
- Input Ports: 4 Digital Inputs (2 Positive Triggers & 2 Negative Triggers); 2 Analog Inputs (12-bit Resolution)
- Output Ports: 3 Outputs (Negative Triggers, Max. Sink Current 300mA)
- Backup Battery: Li-lon, 1150mAh