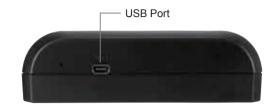

- Operating Temperature: -20°C ~ +70°C
- Communications: GSM 850 / 900 / 1800 / 1900, Voice, SMS, GPRS TCP/ UDP
- Serial Ports: 3 RS-232 Ports (Configurable)
- Input Ports: 4 Digital Inputs (2 Positive Triggers & 2 Negative Triggers); 2 Analog Inputs (12-bit Resolution)
- Output Ports: 3 Outputs (Negative Triggers, Max. Sink Current 300mA)
- Backup Battery: Li-lon, 1150mAh