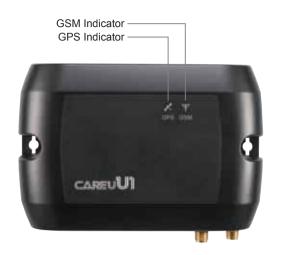

#### **Features**

- Multiple Serial Ports and Easy Installation
- Voice, USSD, FTP, SMS, GPRS TCP/ UDP Communications
- Geo-fencing Reports (Circular/ Polygon/ Rectangle Zones)
- Remote Configuration
- Real-time Tracking (Time, Distance Interval or Intelligent Mode, and Heading)
- Intelligent Power Management
- 1-Wire<sup>®</sup> Interface Supported (Optional)
- Power Low/ Lost Alarm

- Built-in Voice Communication
- Built-in Interactive Voice Response (IVR)
- Journey Report Wireless Download
- GSM/ GPRS Simultaneously
- Mileage Report
- User-defined Reports
- Firmware Upgrade over the Air (via GPRS from FTP)
- GPS Antenna Disconnect/ Cut Alarm
- Up to 150,000 Data Logs